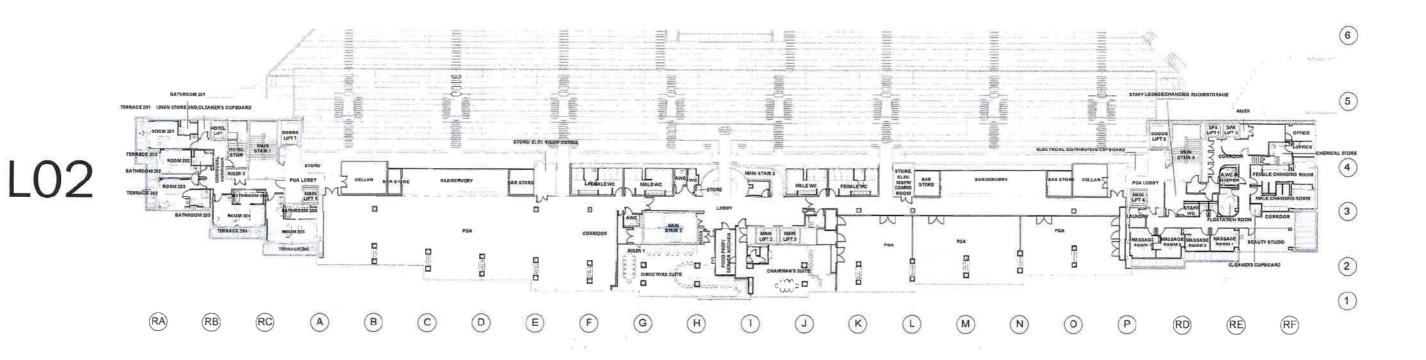

| Continued from previous page                |                                                                                                                                  | _                                                                                    |
|---------------------------------------------|----------------------------------------------------------------------------------------------------------------------------------|--------------------------------------------------------------------------------------|
| Your position in the business               | Solicitor                                                                                                                        |                                                                                      |
| Home country                                | United Kingdom                                                                                                                   | The country where the headquarters of your business is located.                      |
| Agent Business Address                      |                                                                                                                                  | If you have one, this should be your official                                        |
| Building number or name                     | 6                                                                                                                                | address - that is an address required of you<br>by law for receiving communications. |
| Street                                      | Lettice Street                                                                                                                   | ]                                                                                    |
| District                                    |                                                                                                                                  | ]                                                                                    |
| City or town                                | London                                                                                                                           | ]                                                                                    |
| County or administrative area               |                                                                                                                                  | ]                                                                                    |
| Postcode                                    | SW6 4EH                                                                                                                          |                                                                                      |
| Country                                     | United Kingdom                                                                                                                   | ]                                                                                    |
|                                             |                                                                                                                                  |                                                                                      |
| Section 2 of 21                             |                                                                                                                                  |                                                                                      |
| PREMISES DETAILS                            |                                                                                                                                  |                                                                                      |
| -                                           | ply for a premises licence under section 17 of t<br>he premises) and I/we are making this applicat<br>of the Licensing Act 2003. | -                                                                                    |
| Premises Address                            |                                                                                                                                  |                                                                                      |
| Are you able to provide a post              | al address, OS map reference or description of                                                                                   | the premises?                                                                        |
| Address O S ma                              | p reference O Description                                                                                                        |                                                                                      |
| Postal Address Of Premises                  |                                                                                                                                  |                                                                                      |
| Building number or name                     | First floor Riverside Stand                                                                                                      | ]                                                                                    |
| Street                                      | Stevenage Road                                                                                                                   | ]                                                                                    |
| District                                    |                                                                                                                                  | ]                                                                                    |
| City or town                                | London                                                                                                                           | ]                                                                                    |
| County or administrative area               |                                                                                                                                  | ]                                                                                    |
| Postcode                                    | SW6 6HH                                                                                                                          |                                                                                      |
| Country                                     | United Kingdom                                                                                                                   | ]                                                                                    |
| Further Details                             |                                                                                                                                  |                                                                                      |
| Telephone number                            |                                                                                                                                  | ]                                                                                    |
| Non-domestic rateable value of premises (£) | 855,000                                                                                                                          | ]                                                                                    |