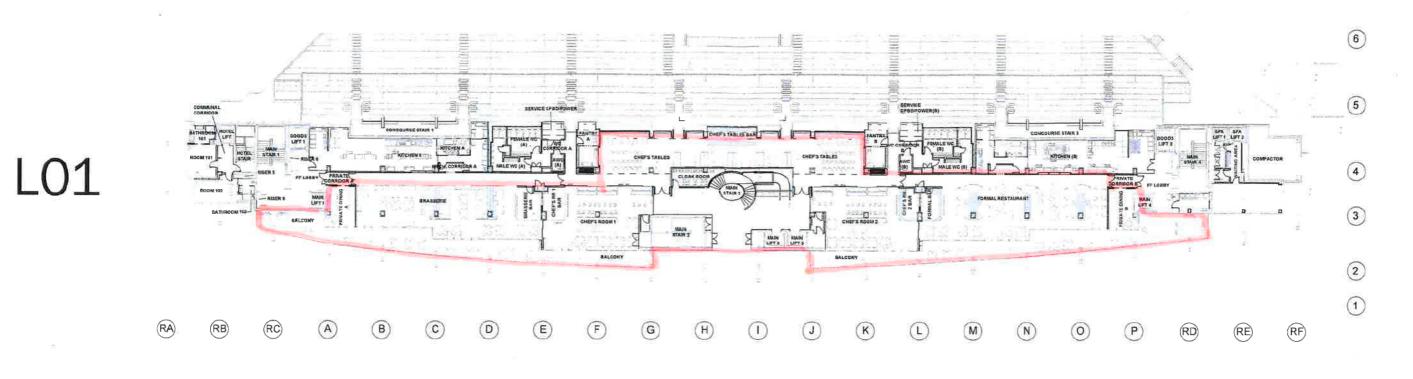

| Continued from previous page                |                                                                                                                                  | _                                                                                    |
|---------------------------------------------|----------------------------------------------------------------------------------------------------------------------------------|--------------------------------------------------------------------------------------|
| Your position in the business               | Solicitor                                                                                                                        |                                                                                      |
| Home country                                | United Kingdom                                                                                                                   | The country where the headquarters of your business is located.                      |
| Agent Business Address                      |                                                                                                                                  | If you have one, this should be your official                                        |
| Building number or name                     | 6                                                                                                                                | address - that is an address required of you<br>by law for receiving communications. |
| Street                                      | Lettice Street                                                                                                                   | ]                                                                                    |
| District                                    |                                                                                                                                  | ]                                                                                    |
| City or town                                | London                                                                                                                           | ]                                                                                    |
| County or administrative area               |                                                                                                                                  | ]                                                                                    |
| Postcode                                    | SW6 4EH                                                                                                                          |                                                                                      |
| Country                                     | United Kingdom                                                                                                                   | ]                                                                                    |
|                                             |                                                                                                                                  |                                                                                      |
| Section 2 of 21                             |                                                                                                                                  |                                                                                      |
| PREMISES DETAILS                            |                                                                                                                                  |                                                                                      |
| -                                           | ply for a premises licence under section 17 of t<br>he premises) and I/we are making this applicat<br>of the Licensing Act 2003. | -                                                                                    |
| Premises Address                            |                                                                                                                                  |                                                                                      |
| Are you able to provide a post              | al address, OS map reference or description of                                                                                   | the premises?                                                                        |
| Address O S ma                              | p reference O Description                                                                                                        |                                                                                      |
| Postal Address Of Premises                  |                                                                                                                                  |                                                                                      |
| Building number or name                     | First floor Riverside Stand                                                                                                      | ]                                                                                    |
| Street                                      | Stevenage Road                                                                                                                   | ]                                                                                    |
| District                                    |                                                                                                                                  | ]                                                                                    |
| City or town                                | London                                                                                                                           | ]                                                                                    |
| County or administrative area               |                                                                                                                                  | ]                                                                                    |
| Postcode                                    | SW6 6HH                                                                                                                          |                                                                                      |
| Country                                     | United Kingdom                                                                                                                   | ]                                                                                    |
| Further Details                             |                                                                                                                                  |                                                                                      |
| Telephone number                            |                                                                                                                                  | ]                                                                                    |
| Non-domestic rateable value of premises (£) | 855,000                                                                                                                          | ]                                                                                    |